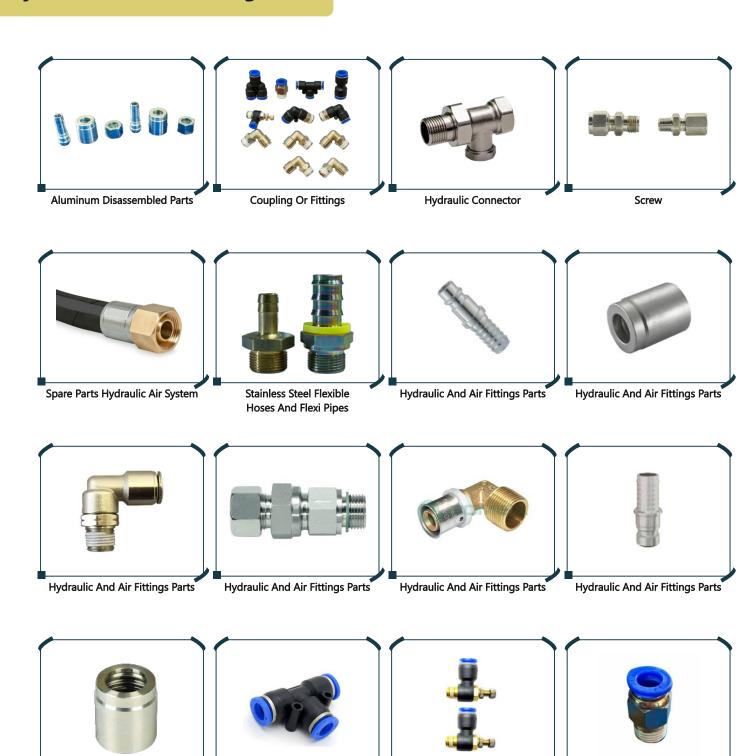

#### **Brass Mechanical Spare Parts**

**Brass Bush** 

**Brass Machanical Spare Parts** 

Clockwork Spare Parts. Metal Gear, Cogwheels

**Threded Copper Pipe Fitting** 

**Brass Mechanical Spare Parts** 

**Brass Mechanical Spare Parts** 