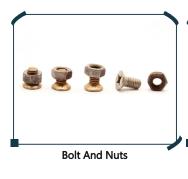

#### **Brass Mechanical Spare Parts**

**Brass Bush** 

**Brass Machanical Spare Parts** 

Clockwork Spare Parts. Metal Gear, Cogwheels

**Threded Copper Pipe Fitting** 

**Brass Mechanical Spare Parts** 

**Brass Mechanical Spare Parts** 