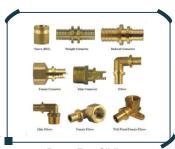

#### **Brass Mechanical Spare Parts**

**Brass Bush** 

**Brass Machanical Spare Parts** 

Clockwork Spare Parts. Metal Gear, Cogwheels

**Threded Copper Pipe Fitting** 

**Brass Mechanical Spare Parts** 

**Brass Mechanical Spare Parts** 

**Brass Mechanical Spare Parts** 

**Brass Mechanical Spare Parts** 

**Brass Mechanical Spare Parts** 

**Brass Mechanical Spare Parts** 

**Brass Mechanical Spare Parts** 

**Brass Mechanical Spare Parts** 

**Brass Mechanical Spare Parts** 