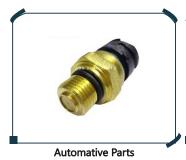

Equipments



Gas And Water Equipments



## **Hydraulic And Air Fitting Parts**

Hydraulic And Air Fittings Parts



Hydraulic And Air Fittings Parts

Hydraulic And Air Fittings Parts

**Hydraulic And Air Fittings Parts** 



#### **Brass Mechanical Spare Parts**









**Brass Bush** 

**Brass Machanical Spare Parts** 

Clockwork Spare Parts. Metal Gear, Cogwheels







**Threded Copper Pipe Fitting** 



**Brass Mechanical Spare Parts** 



**Brass Mechanical Spare Parts** 



**Brass Mechanical Spare Parts** 



**Brass Mechanical Spare Parts** 



**Brass Mechanical Spare Parts** 



**Brass Mechanical Spare Parts** 





**Brass Mechanical Spare Parts** 



**Brass Mechanical Spare Parts** 



**Brass Mechanical Spare Parts** 



#### **Automotive Parts**



































# Office Australia:

- +61 431 444 959 / +61 480 128 584
- sales\_aus@apexmetalsworldwide.com
- 8 Bells avenue, Kalkallo, Victoria, 3064. Australia.

# Office Germany:

- **(**) +49 (0)159 06485285
- sales@apexmetalsworldwide.com
- Lilistr 34, 63067, Offenbach am Main (Germany).

# Head Office India:

- +91 93744 37771 / +91 87587 49121
- info@apexmetalsworldwide.com
- apexmetals4634@gmail.com
- Plot No, 4634, GIDC Phase III, Jamnagar, Gujarat 361004.